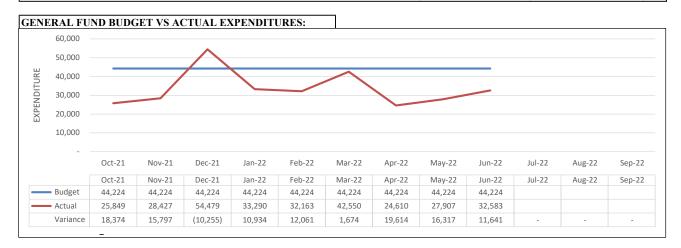

| 12,696    |  |
| PHYSICAL ENVIRONMENT - POND MAINTENENACE     |          | 11,754              |    | 21,804              |                            | 10,050    |  |
| PHYSICAL ENVIRONMENT - OTHER                 |          | 82,986              |    | 113,819             |                            | 30,834    |  |
| AMENITY CENTER EXPENDITURES                  |          | 40,496              |    | 53,966              |                            | 13,470    |  |
| UNBUDGETED EXPENDITURES                      |          | _                   |    | -                   | -                          | -         |  |
| TOTAL EXPENDITURES                           |          | 301,858             | \$ | 399,893             | \$                         | 98,035    |  |



<sup>(</sup>a) Revenue collections from County tax collector and/or budget funding agreement only as needed based on actuals. Draws upon budget funding agreement can only be based on actual expenditures.

#### Zephyr Lakes CDD Balance Sheet June 30, 2022

|      |                                  | •  | General<br>Fund | Debt Service<br>2019 (AA1) |           |    |          |    |          | Construction 2019 |           |    |           |  |  |  |  |  |  | TOTAL |  |
|------|----------------------------------|----|-----------------|----------------------------|-----------|----|----------|----|----------|-------------------|-----------|----|-----------|--|--|--|--|--|--|-------|--|
| 1 /  | ASSETS:                          |    |                 |                            |